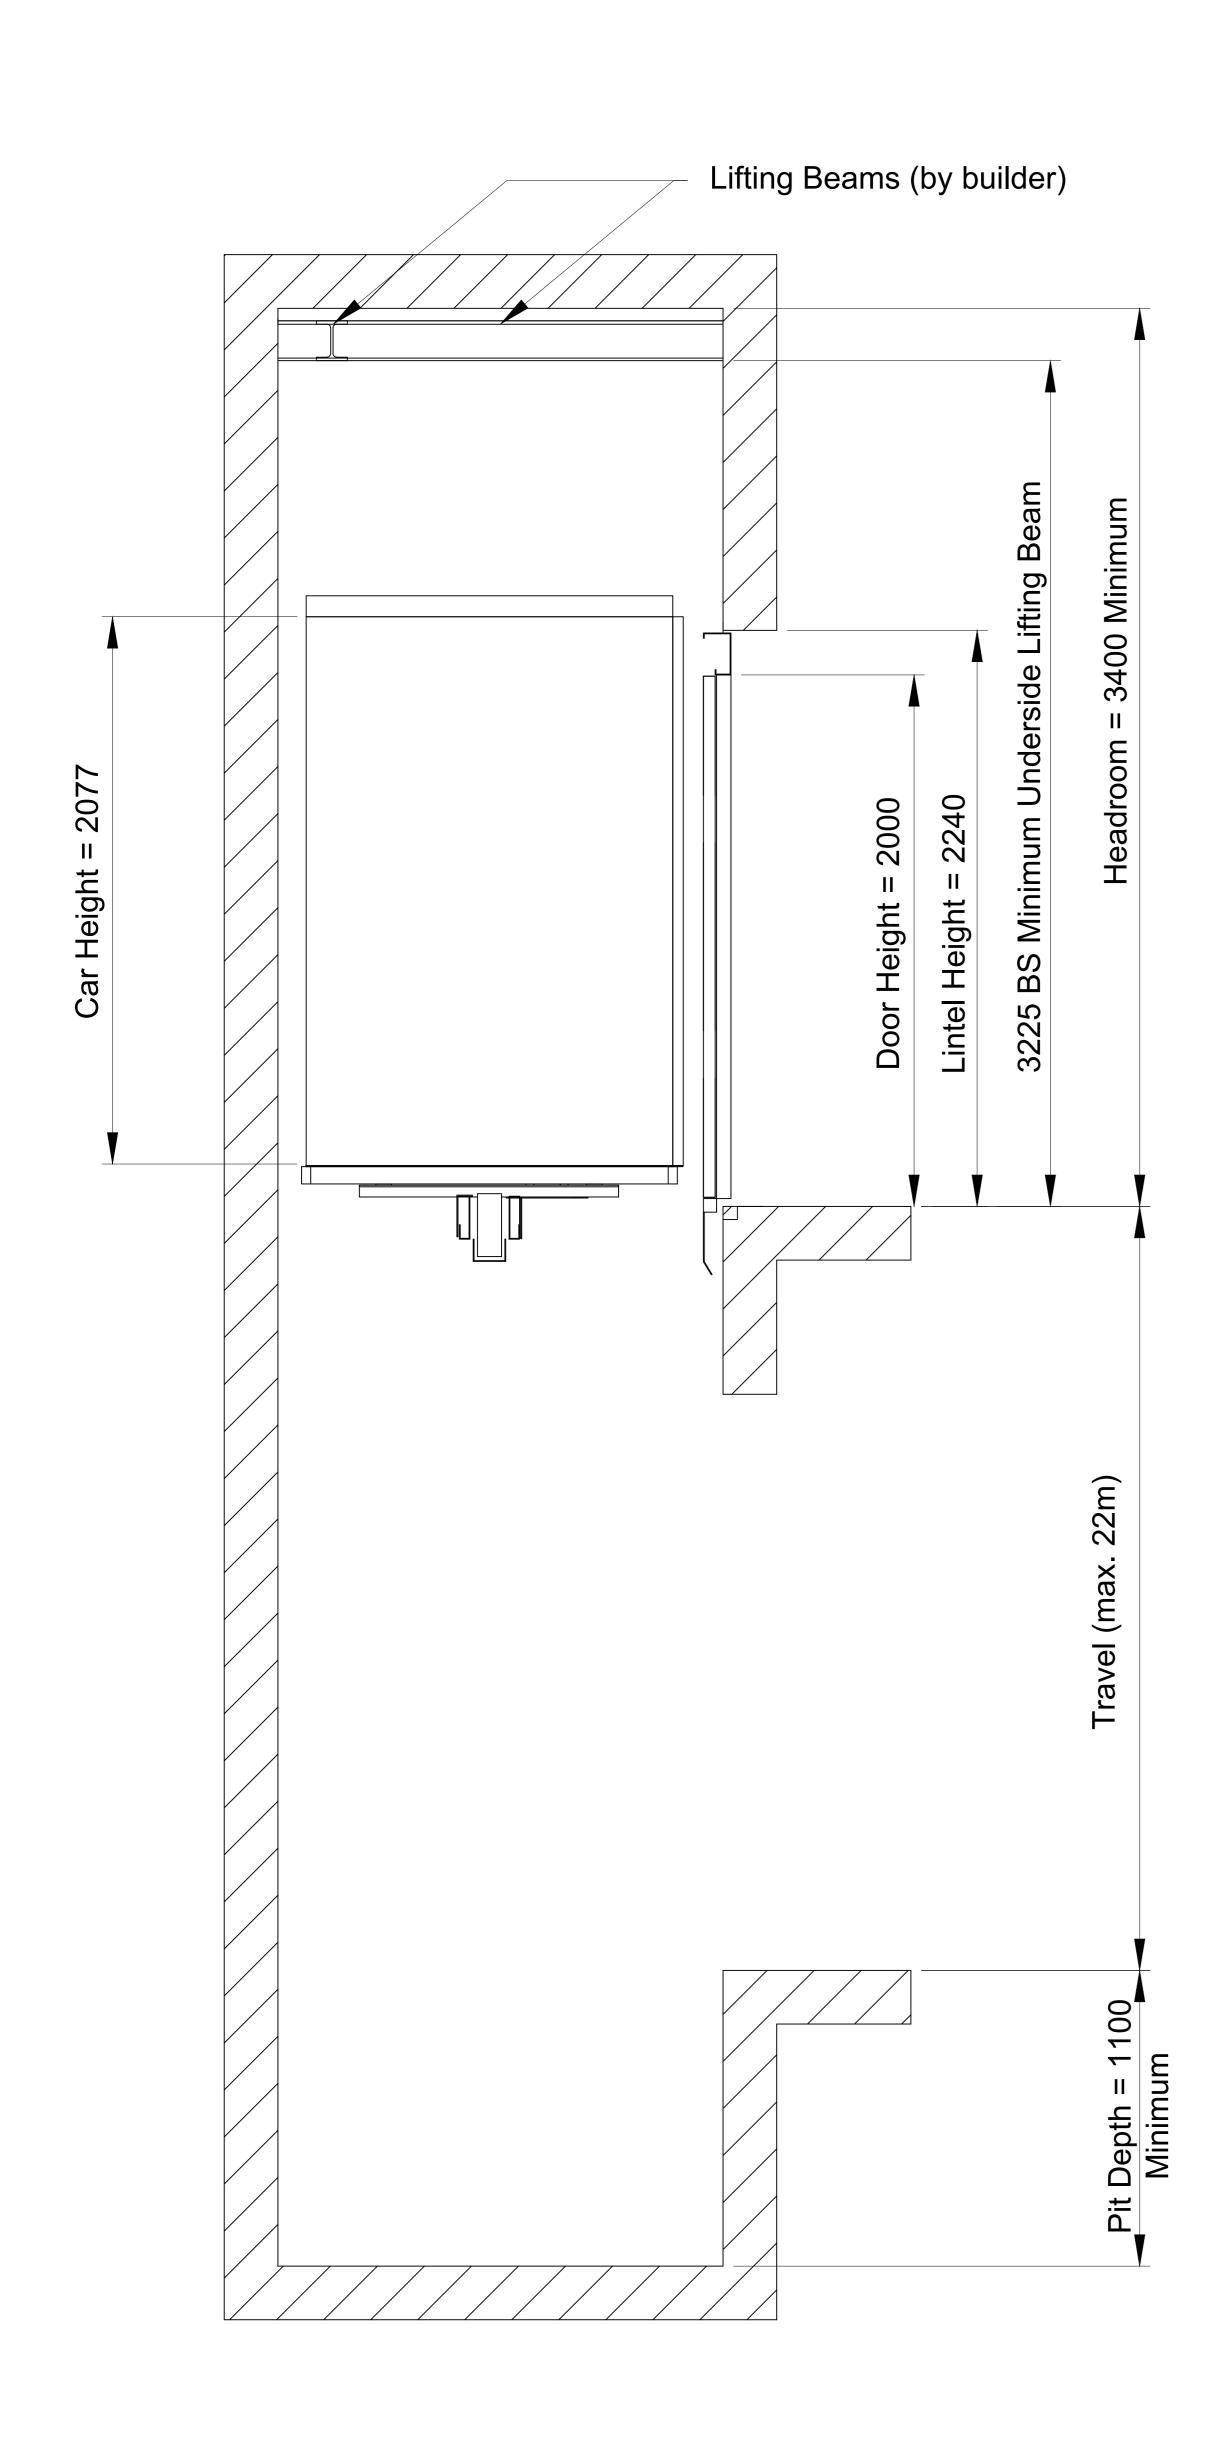

## Maxilift 2.0

## 13 Person Square (1000kg) (1600mm wide x 1400mm deep) Hydraulic Machine Room









| Lift Machinery Cabinet               |
|--------------------------------------|
| with integrated hydraulic tank. Must |
| be located within 8m of lift well    |

|      |                | Single<br>Entrance |      |      |
|------|----------------|--------------------|------|------|
| DW   | Door type      | WW                 | WD   | МО   |
| 900  | Side Opening   | 1900               | 2075 | 1200 |
|      | Centre Opening | 2050               | 2035 |      |
| 1100 | Side Opening   | 1970               | 2075 | 1400 |
|      | Centre Opening | 2400               | 2035 |      |

Shaft Size

## **Waiver:**

This data sheet is for guidance only and must not be used for proper working drawings. Please contact Stannah Lifts for particular details before proceeding. Owing to our po