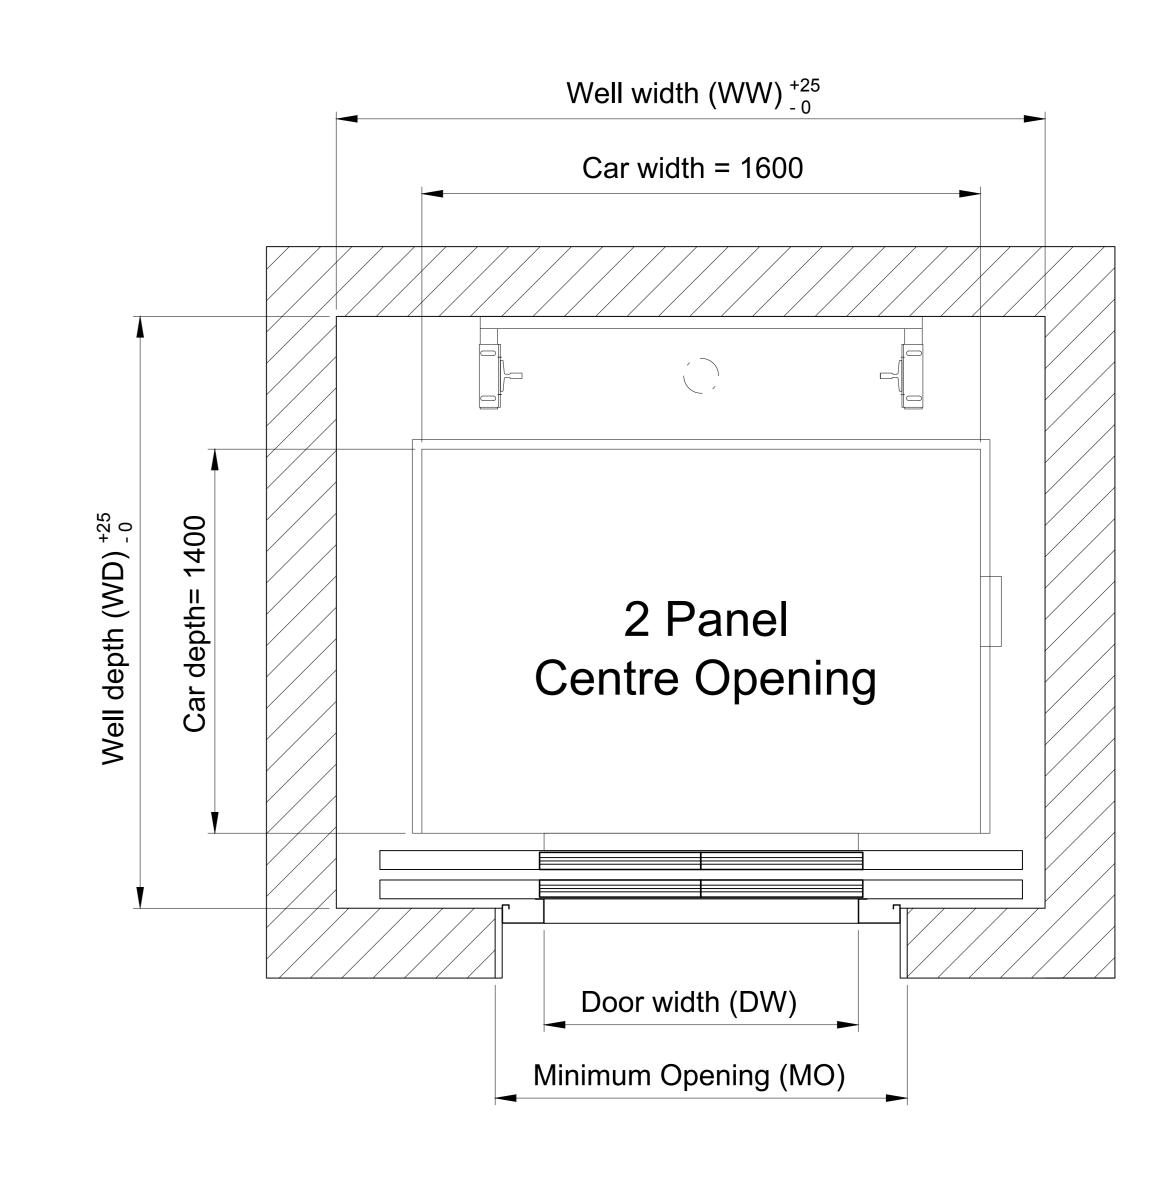

|      |                | Single<br>Entrance |      |      |
|------|----------------|--------------------|------|------|
| DW   | Door type      | WW                 | WD   | МО   |
| 900  | Side Opening   | 1900               | 2075 | 1200 |
|      | Centre Opening | 2050               | 2035 |      |
| 1100 | Side Opening   | 1970               | 2075 | 1400 |
|      | Centre Opening | 2400               | 2035 |      |