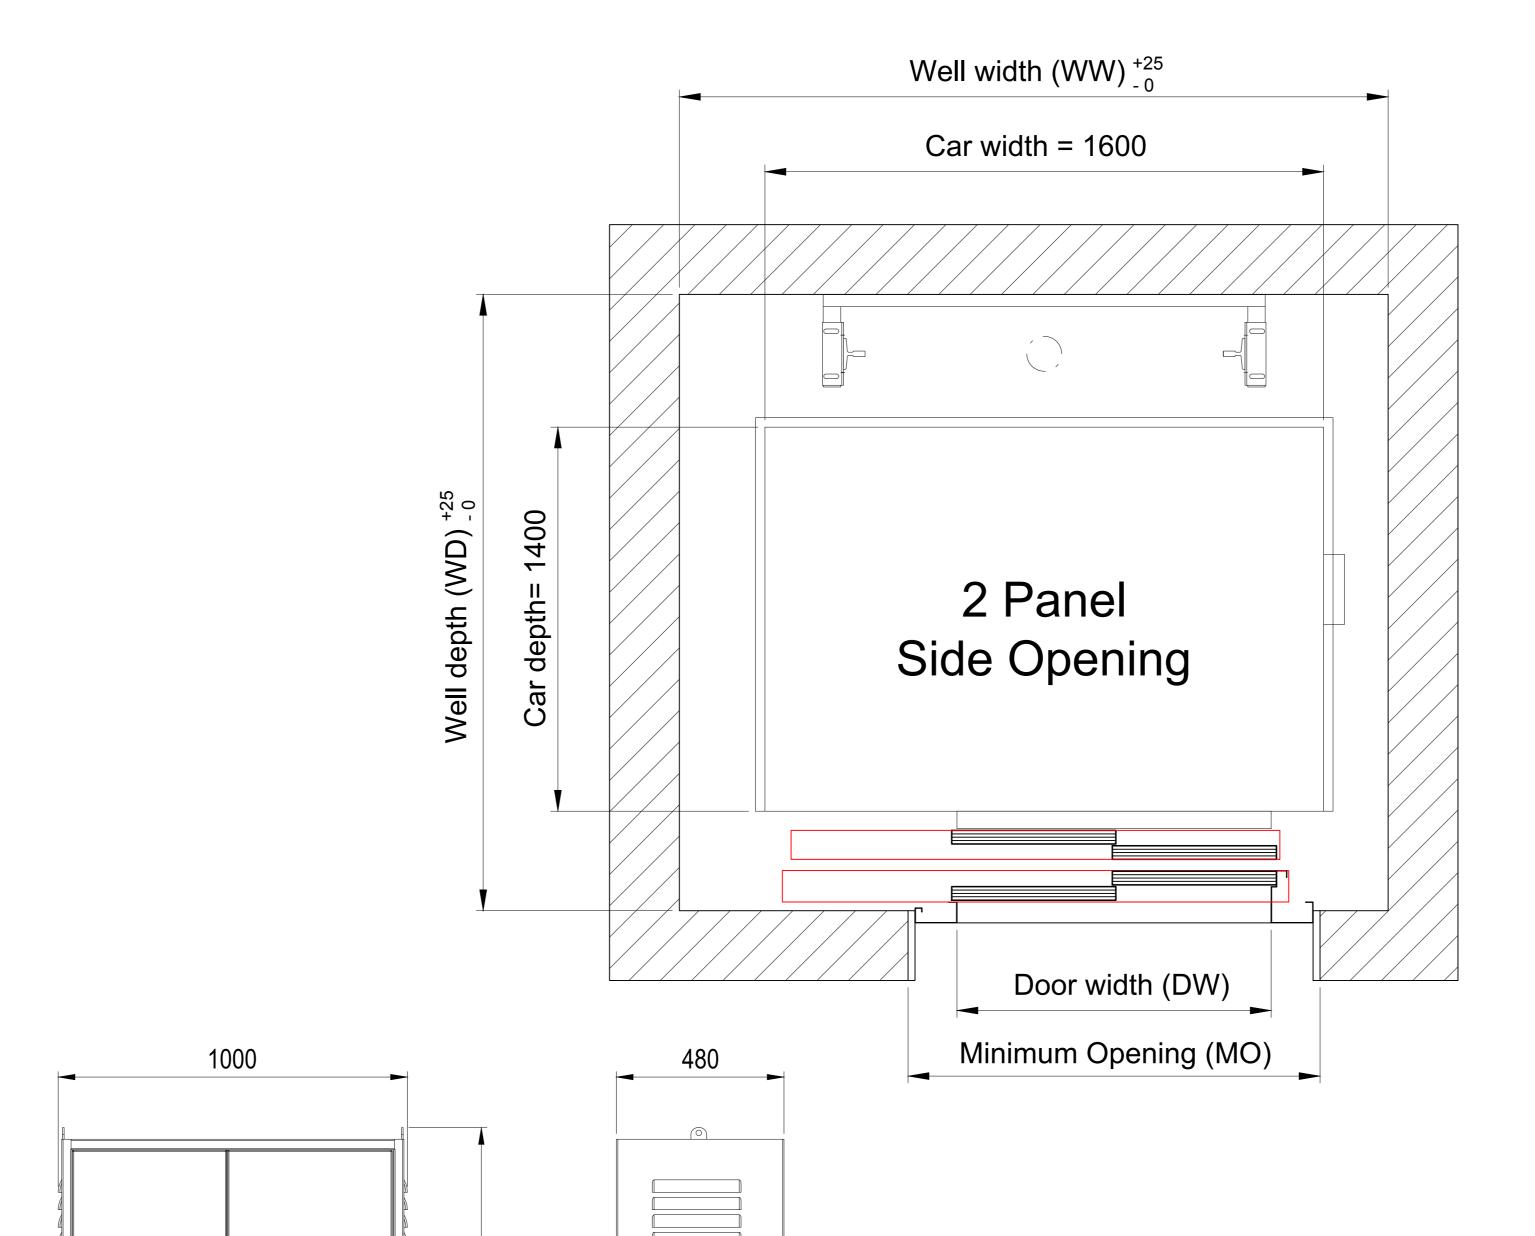

|      |                | Single<br>Entrance |      |      |
|------|----------------|--------------------|------|------|
| DW   | Door type      | WW                 | WD   | МО   |
| 900  | Side Opening   | 1900               | 2075 | 1200 |
|      | Centre Opening | 2050               | 2035 |      |
| 1100 | Side Opening   | 1970               | 2075 | 1400 |
|      | Centre Opening | 2400               | 2035 |      |